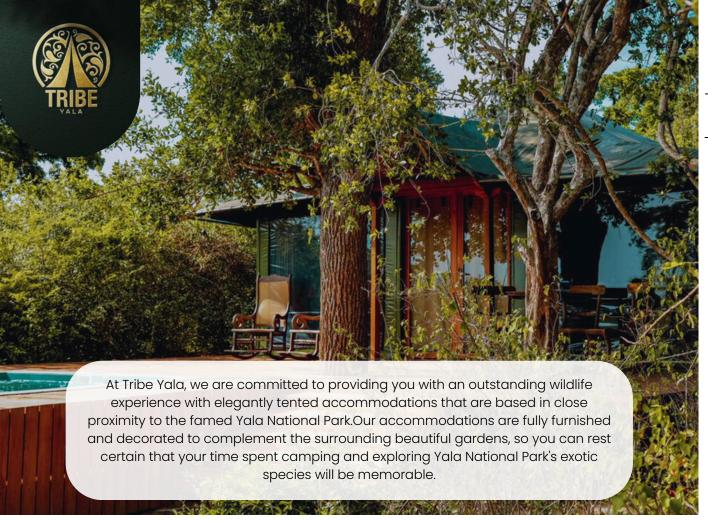

| TENT                 | TENT       | BEDDING                 | MAXIMUM   |
|----------------------|------------|-------------------------|-----------|
| CATEGORY             | NAME       |                         | OCCUPANCY |
| 02 Deluxe Tents      | Leopard    | Queen size              | 04        |
|                      | Sloth Bear | 01 King size/ 01 Single | 04        |
| 02 Luxury Tents      | Eagle      | 01 king size            | 04        |
|                      | Owl        | 01 King size/ 01 Single | 04        |
| 01 Super Luxury Tent | Tusker     | 03 King size            | 06        |

## **FACILITIES**









Spa

WIFI

Restaurant

Plunge pool



Air conditioned tents



Bathtub in **Luxury Tent** 



## **EXCURSIONS**

- Palatupana Beach
- Yala National Park
- Bun