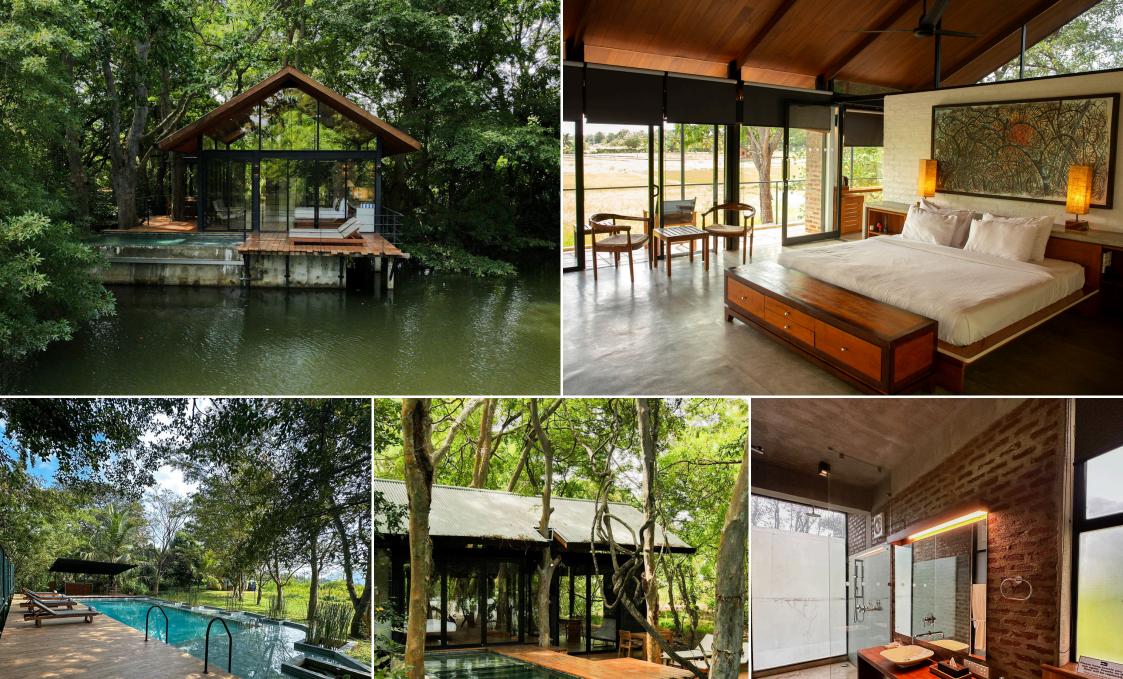

size | 03                   |
| Lower Bakmee Chalet | King size | 03                   |
| Kumbuk Chalet       | King size | 03                   |
| Attikka Chalet      | King size | 03                   |
| Karanda Chalet      | King size | 03                   |

\*Extra beds can be arranged at an extra cost. Total of 04 extra beds available at the villa.

## **FACILITIES**





WIFI





Spa

Restaurant

Laundry









• Dambulla Cave Temple

• Minneriya National Park

• Sigiriya Rock

Swimming pool

Plunge pool

Jacuzzi

Bar

## **EXCURSIONS**

- Minneriya-Giritale
- Popham's Arboretum
- Polinnaeuwa Anuradhapura
- Pidurangala Rock
- The Forgotten Temple Kaludiya Pokuna







Fishing



Cooking sessions with executive chef



Kayaking



Boat tour for bird watching



Bicycle tour