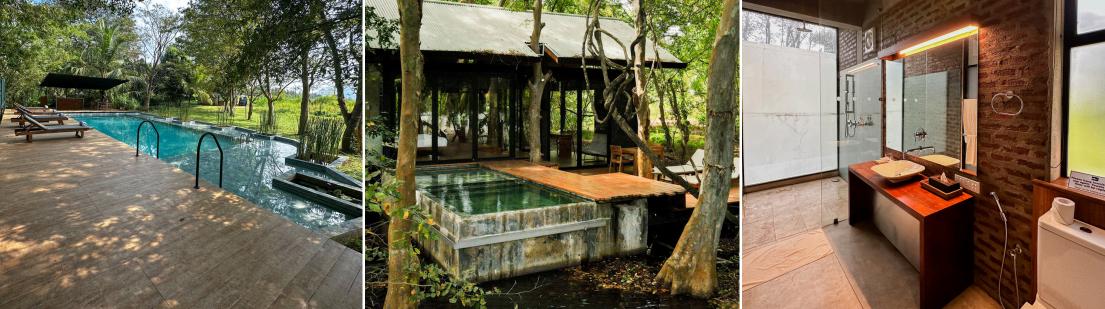

ze | 03                   |
| Lower Bakmee Chalet | King size | 03                   |
| Kumbuk Chalet       | King size | 03                   |
| Attikka Chalet      | King size | 03                   |
| Karanda Chalet      | King size | 03                   |

\*Extra beds can be arranged at an extra cost. Total of 04 extra beds available at the villa.

## **FACILITIES**





WIFI





Spa

Restaurant

Laundry









• Dambulla Cave Temple

• Minneriya National Park

• Sigiriya Rock

Swimming pool

Plunge pool

Jacuzzi

Bar

## **EXCURSIONS**

- Minneriya-Giritale
- Popham's Arboretum
- Polinnaeuwa Anuradhapura
- Pidurangala Rock
- The Forgotten Temple Kaludiya Pokuna







Fishing



Cooking sessions with executive chef



Kayaking



Boat tour for bird watching



Bicycle tour