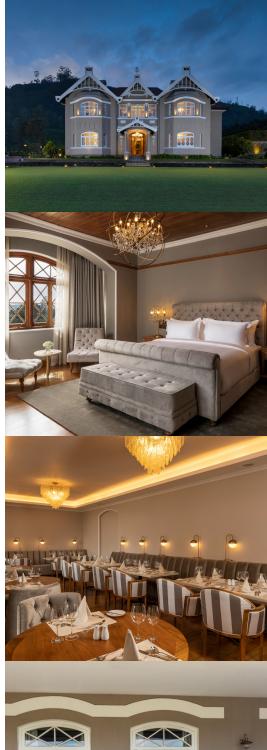

## The Bellwood Manor

The Bellwood Manor is an all-inclusive luxury boutique hotel with eight lavish rooms that seamlessly blend British colonial architecture with modern luxury.

169 km from Colombo, and all of the city's major tourist attractions are within 1.5 km.

## **Facilities**

08 Rooms

04 Super Deluxe02 Junior Suite02 Luxury Suite

**Butler Service** 

Restaurant (Indoor and Outdoor )

Bar and Lounge

Heated Plunge Pool

Steam room and Sauna