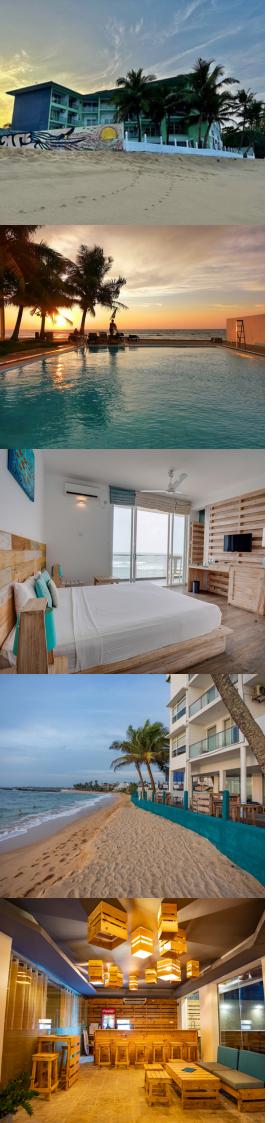

## Hikkaduwa Beach

This is family-owned beachfront hotel is in the Southern Coastal belt of Sri Lanka and a charismatic holiday destination with its panoramic view of the Indian Ocean. This hotel has a fully covered multi-cuisine restaurant that accommodates 40 guests. The sun deck accommodates around 40 guests while the conference and meeting facilities are for 100 guests. This contributes to ensuring the hotel provides an unmatched experience.